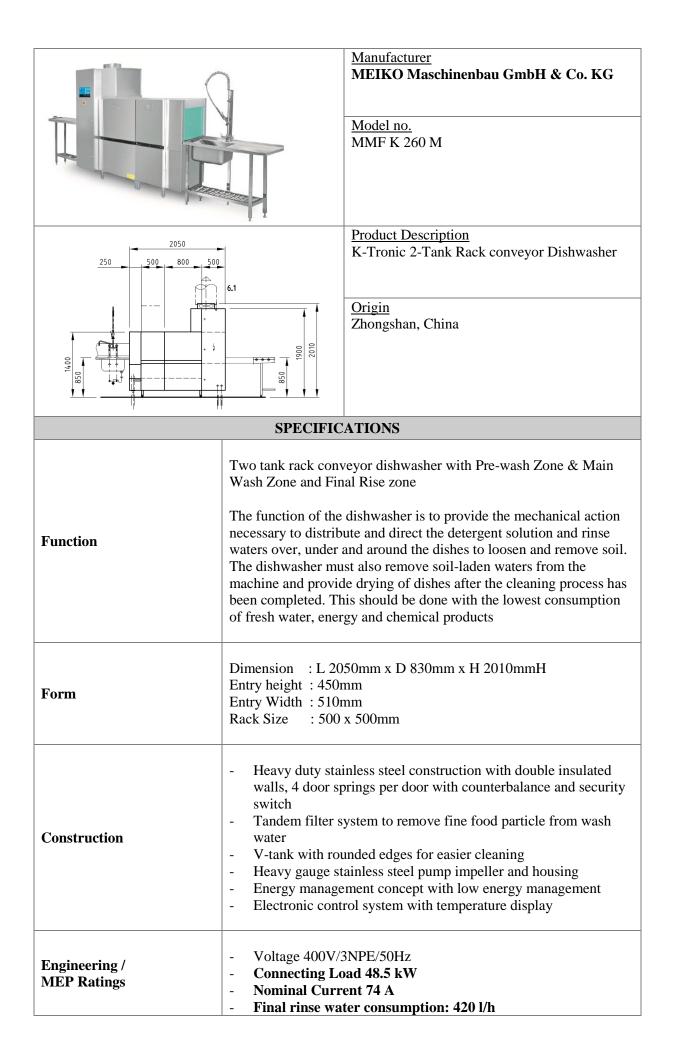

|                     | <ul> <li>Water inlet connection : DN 20</li> <li>Combined single Drainage point connection: DN 70</li> </ul>                                                                                                                                                                                                                 |
|---------------------|------------------------------------------------------------------------------------------------------------------------------------------------------------------------------------------------------------------------------------------------------------------------------------------------------------------------------|
| Capacity            | 165/250 basket per hour